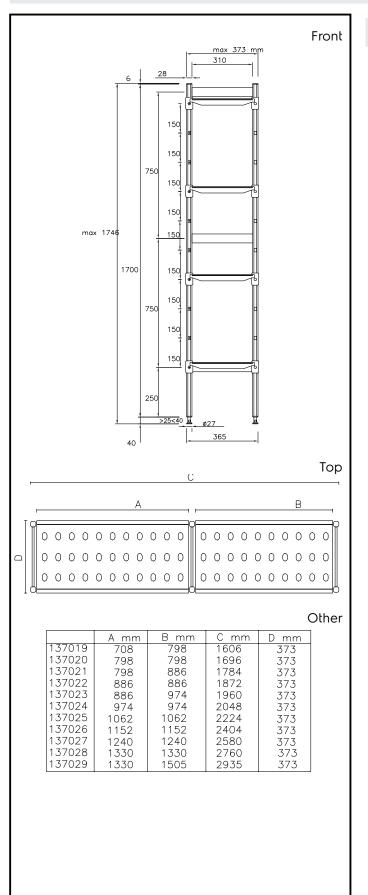

### Key Information:

|   |     | ~h | •  |
|---|-----|----|----|
| υ | pri | gn | ιs |

| 1 5                          |         |
|------------------------------|---------|
| 137025 (ALS2224)             | 3       |
| External dimensions, Width:  | 2224 mm |
| External dimensions, Depth:  | 373 mm  |
| External dimensions, Height: | 1700 mm |
| Max loading weight:          | 760 kg  |
| Net weight:                  | 37 kg   |
|                              |         |