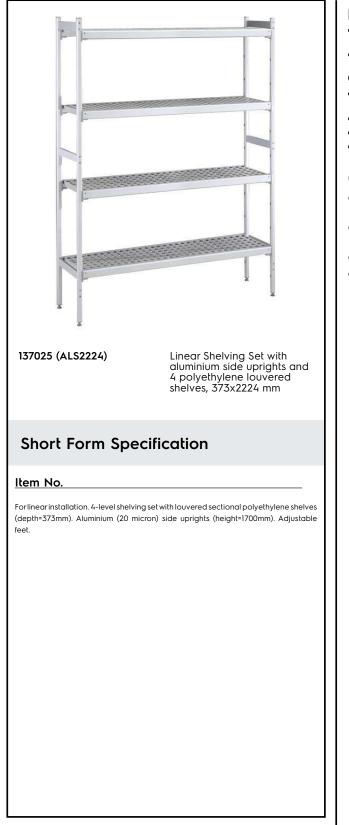

## Stainless Steel Preparation 373x2224 mm Aluminum Linear Units

### Key Information:

|   |     | ~h | •  |
|---|-----|----|----|
| υ | pri | gn | ιs |

| 1 5                          |         |
|------------------------------|---------|
| 137025 (ALS2224)             | 3       |
| External dimensions, Width:  | 2224 mm |
| External dimensions, Depth:  | 373 mm  |
| External dimensions, Height: | 1700 mm |
| Max loading weight:          | 760 kg  |
| Net weight:                  | 37 kg   |
|                              |         |